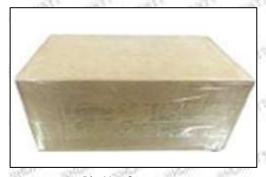

#### **3.7.0445110632 Injector's Packing**

**Domestic express packaging:** Usually wrapped in waterproof scotch tape, such as picture No.2.

International express packaging: Wrapped with waterproof yellow tape After wrapping the black protective film, such as picture No. 3.

Minors are prohibited from using transparent tape, yellow tape, black wrapping protective film, and white wrapping protective film to avoid personal injury.

Pic No. 2 Domestic express packaging: Wrapped with Transparent tape