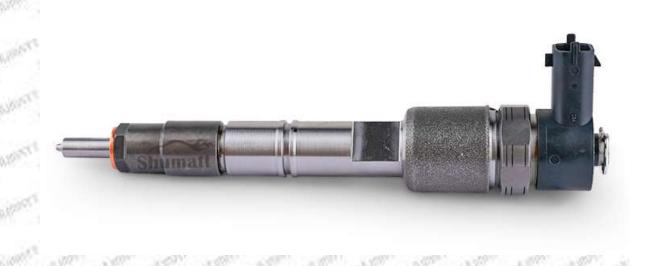

#### 1.1. 0445110632 Injector's Basic Information

| CHARLES | Title | China made new high quality diesel injector 0445110632 fuel injector CRI2-16 |
|---------|-------|------------------------------------------------------------------------------|
| Aylord  | SKU1  | G1W20445110632                                                               |
|         | SKU2  |                                                                              |

#### 1.4.0445110632 Injector's Parameter

**Injector Series:** 110 Series

Parameter Performance: CRI2-16

Matching Accessories: F 00V C17 504, gasket Injector Type: Electromagnetic Injector Support System Maximum Pressure: 1600

#### 1.5.0445110632 Injector's Specifications and Dimensions

Injector Size: 21.5cm\*4 cm \*4 cm = 344cm3 (L\*W\*H=V)

Injector Net Weight: 0.55kg

Gross Weight: 0.6kg

Injector Quality: China Made Brand New
Package Size: 28cm\*7 cm \*7 cm = 1372 cm³
Injector Type: Diesel Common Rail Injector