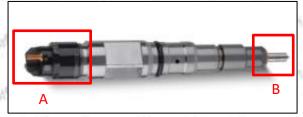

#### 2.1.0445110632 Injector's Part Number Location

#### 1) E.g.: The injector part number see as follows

| No. | Name                                    |
|-----|-----------------------------------------|
| A   | brand, logo, part number, series number |
| В   | nozzle part number                      |