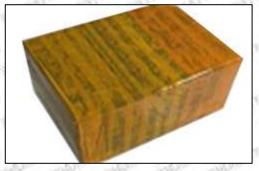

#### **3.7.0445110632 Injector's Packing**

**Domestic express packaging:** Usually wrapped in waterproof scotch tape, such as picture No.2.

International express packaging: Wrapped with waterproof yellow tape After wrapping the black protective film, such as picture No. 3.

Pic No. 3 International express packaging: Wrapped with yellow tape after wrapping black protective film

Mob/WhatsApp: +86 13410541523 Tel: +8675523215133

Email: ruby@shumatt.com Website: www.shumatt.com