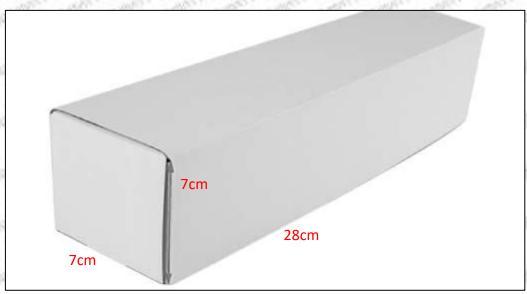

#### 1.5.0445110632 Injector's Specifications and Dimensions

Injector Size: 21.5cm\*4 cm \*4 cm = 344cm3 (L\*W\*H=V)

Injector Net Weight: 0.55kg

Gross Weight: 0.6kg

Injector Quality: China Made Brand New
Package Size: 28cm\*7 cm \*7 cm = 1372 cm³
Injector Type: Diesel Common Rail Injector

#### (2) Injector Box Size

| × | No. | Name         | Injector Package Size (cm) |
|---|-----|--------------|----------------------------|
|   | 1   | Injector Box | 28*7*7                     |